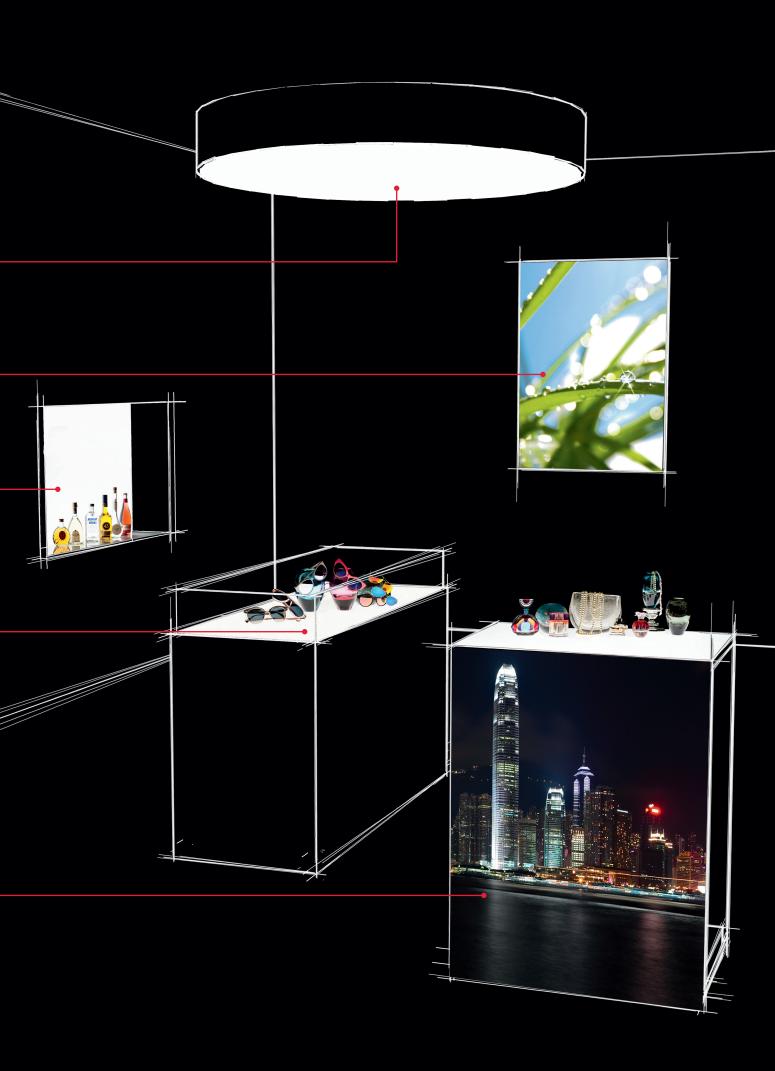

### WOW: undreamt flexible!

| Ce | ili | na  | lig | ht   |
|----|-----|-----|-----|------|
| CC | 141 | 119 | tig | 11.0 |

Flat image

Shelf back wall / Shelf base

| Cabinet      |   |  |  |  |  |  |  |  |  |
|--------------|---|--|--|--|--|--|--|--|--|
| illumination | 1 |  |  |  |  |  |  |  |  |

#### Flexible and versatile!

FlatPanel und SlimPanel offer planners and designers a full range of attractive possibilities - at any time, as the panels concerned easily fit to existing items, allowing current systems to be modified without difficulty.

Just a few of the possibilities:

- as a flat image
- as the base of a shelf
- as the back of a shelf
- as the front of a piece of furniture
- as a kitchen nook
- as a presentation support
- as a display for a trade fair stand
- as design illumination