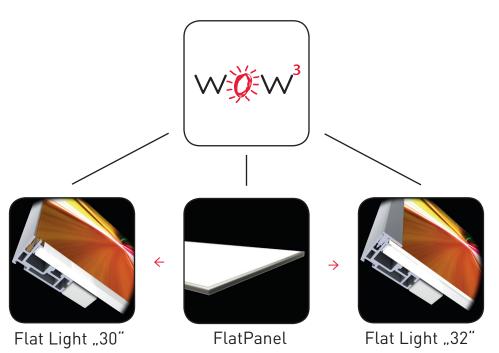

Thanks to the SlimPanel's correspondingly slimline profile of just 7 mm in height and its maximum surface area of 1,2 x 2 m (Flat Panel: 14,5 mm high, maximum surface area 1,2 x 2 m), no valuable space is wasted. SlimPanel and FlatPanel can be used virtually anywhere: Exhibiton stands and shopfitting, interior design, the hospitality sector, visual merchandising.

### Technology that excites!

Installation depth of just 7 mm or 14,5 mm and especially bright. Illumination or backlighting for surfaces that previously lacked space. Both lighting configuations are also fully compatible with various frame profiles.