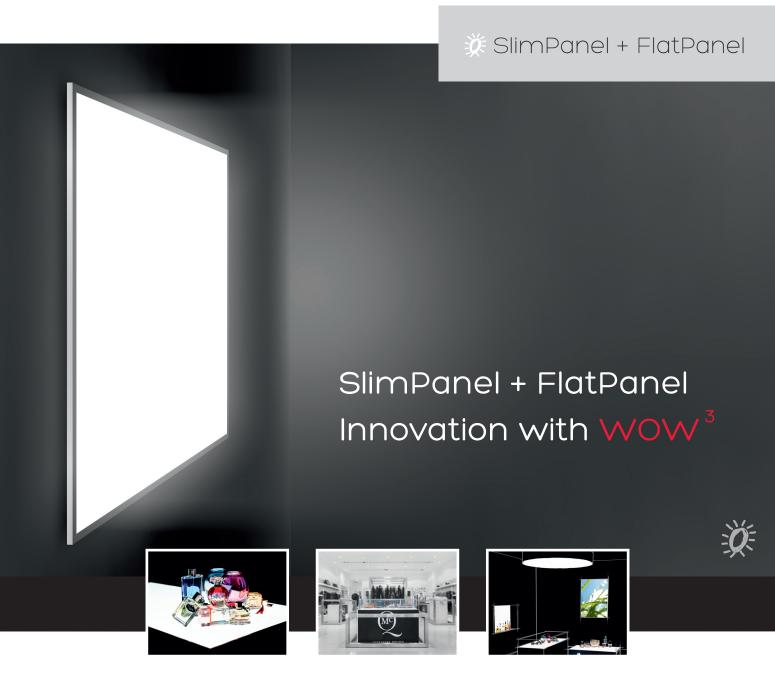

### SLIMPANEL + FLATPANEL

- incredibly flat!
- amazing brightness!
- · undreamt flexible!

#### No thicker than two paper tissues!

Our SlimPanel is so unbelievably flat that there are virtually no limits on its possible uses. It is equally suitable as a shelf base or as a backlit rear panel. Its uniformly bright light effectively accentuates certain features, while creating an evocative ambience: Ideal for product displays and presentations.

Thanks to the SlimPanel's correspondingly slimline profile of just 7 mm in height and its maximum surface area of 1,2 x 2 m (Flat Panel: 14,5 mm high, maximum surface area 1,2 x 2 m), no valuable space is wasted. SlimPanel and FlatPanel can be used virtually anywhere: Exhibiton stands and shopfitting, interior design, the hospitality sector, visual merchandising.