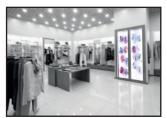

#### No thicker than two paper tissues!

Our SlimPanel is so unbelievably flat that there are virtually no limits on its possible uses. It is equally suitable as a shelf base or as a backlit rear panel. Its uniformly bright light effectively accentuates certain features, while creating an evocative ambience: Ideal for product displays and presentations.

Thanks to the SlimPanel's correspondingly slimline profile of just 7 mm in height and its maximum surface area of 1,2 x 2 m (Flat Panel: 14,5 mm high, maximum surface area 1,2 x 2 m), no valuable space is wasted. SlimPanel and FlatPanel can be used virtually anywhere: Exhibiton stands and shopfitting, interior design, the hospitality sector, visual merchandising.