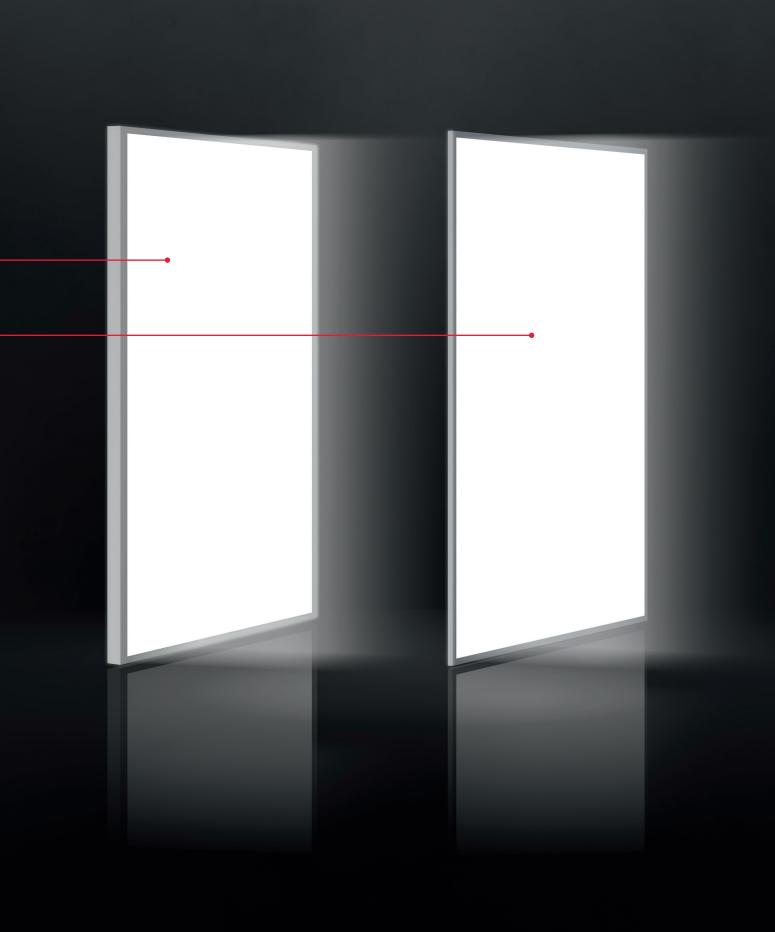

### WOW: incredibly flat!

FlatPanel

SlimPanel

Thanks to the SlimPanel's correspondingly slimline profile of just 7 mm in height and its maximum surface area of 1,2 x 2 m (Flat Panel: 14,5 mm high, maximum surface area 1,2 x 2 m), no valuable space is wasted. SlimPanel and FlatPanel can be used virtually anywhere: Exhibiton stands and shopfitting, interior design, the hospitality sector, visual merchandising.