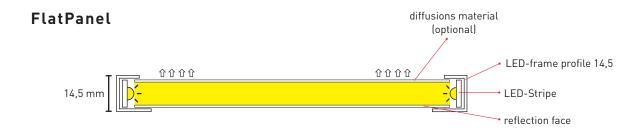

Thanks to the SlimPanel's correspondingly slimline profile of just 7 mm in height and its maximum surface area of 1,2 x 2 m (Flat Panel: 14,5 mm high, maximum surface area 1,2 x 2 m), no valuable space is wasted. SlimPanel and FlatPanel can be used virtually anywhere: Exhibiton stands and shopfitting, interior design, the hospitality sector, visual merchandising.

### Technology that excites!

Installation depth of just 7 mm or 14,5 mm and especially bright. Illumination or backlighting for surfaces that previously lacked space. Both lighting configuations are also fully compatible with various frame profiles.