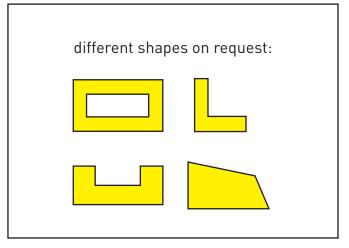

#### Flexible and versatile!

FlatPanel und SlimPanel offer planners and designers a full range of attractive possibilities - at any time, as the panels concerned easily fit to existing items, allowing current systems to be modified without difficulty.

Just a few of the possibilities:

- as a flat image
- as the base of a shelf
- as the back of a shelf
- as the front of a piece of furniture
- as a kitchen nook
- as a presentation support
- as a display for a trade fair stand
- as design illumination