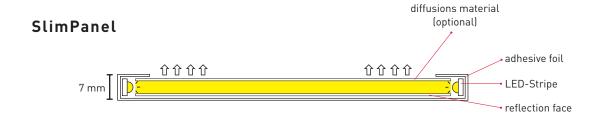

#### No thicker than two paper tissues!

Our SlimPanel is so unbelievably flat that there are virtually no limits on its possible uses. It is equally suitable as a shelf base or as a backlit rear panel. Its uniformly bright light effectively accentuates certain features, while creating an evocative ambience: Ideal for product displays and presentations.

Thanks to the SlimPanel's correspondingly slimline profile of just 7 mm in height and its maximum surface area of 1,2 x 2 m (Flat Panel: 14,5 mm high, maximum surface area 1,2 x 2 m), no valuable space is wasted. SlimPanel and FlatPanel can be used virtually anywhere: Exhibiton stands and shopfitting, interior design, the hospitality sector, visual merchandising.

### Technology that excites!

Installation depth of just 7 mm or 14,5 mm and especially bright. Illumination or backlighting for surfaces that previously lacked space. Both lighting configuations are also fully compatible with various frame profiles.