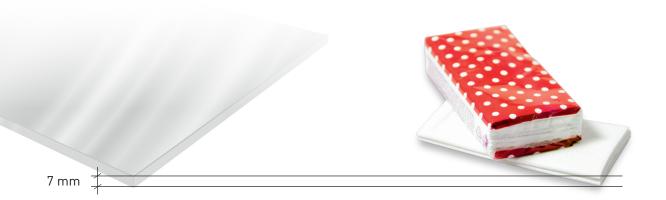

#### No thicker than two paper tissues!

Our SlimPanel is so unbelievably flat that there are virtually no limits on its possible uses. It is equally suitable as a shelf base or as a backlit rear panel. Its uniformly bright light effectively accentuates certain features, while creating an evocative ambience: Ideal for product displays and presentations.

Thanks to the SlimPanel's correspondingly slimline profile of just 7 mm in height and its maximum surface area of 1,2 x 2 m (Flat Panel: 14,5 mm high, maximum surface area 1,2 x 2 m), no valuable space is wasted. SlimPanel and FlatPanel can be used virtually anywhere: Exhibiton stands and shopfitting, interior design, the hospitality sector, visual merchandising.